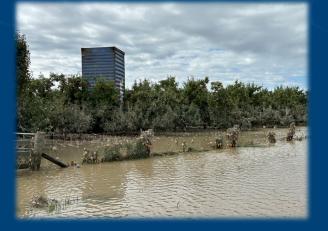

# ANIMAL RESCUE FIRST RESPONDERS THE CONSEQUENCES OF DEPLOYMENT

- Are the risks/hazards in animal rescue different to human response?
- ➤ Animal perceives the responder as a threat and wants to evade control.
- ➤ Welfare: we might have to consider recovery other than rescue euthanasia may be the best option.
- **➤ More constraints due to finances.**
- > Human-animal bond.