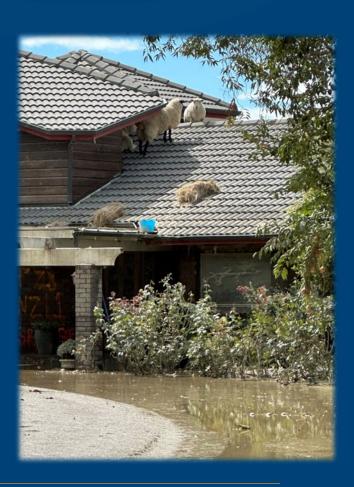

# ANIMAL RESCUE FIRST RESPONDERS THE CONSEQUENCES OF DEPLOYMENT

- Are the risks/hazards in animal rescue different to human response?
- ➤ Animal perceives the responder as a threat and wants to evade control.
- ➤ Welfare: we might have to consider recovery other than rescue euthanasia may be the best option.
- **➤ More constraints due to finances.**
- > Human-animal bond.