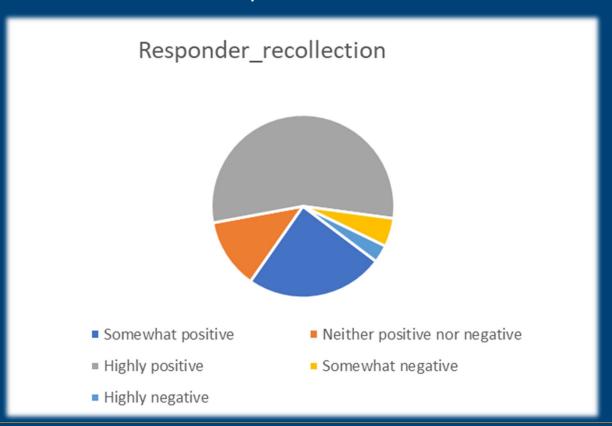

|
| 43                                                                                                                                                         | 1                                                                                     |
| 44                                                                                                                                                         | 1                                                                                     |
|                                                                                                                                                            |                                                                                       |



### How did the first responder remember this event?







First Responders in Animal Rescue are at risk of psychological effects while deployed!

So what are we going to do about it?





## Thank you

Chris Riley, Janis Bridges (statistical support), Rebecca Husted & Cynthia Otto (USA), Naomi Cogger, Gina Kemp & Steve Glassy (NZ), MaryAnne Leighton (Aust), Gayle Ecker (Canada)& Jim Green (UK), AEIMN ANZ