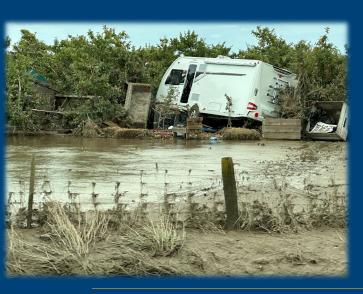

# ANIMAL RESCUE FIRST RESPONDERS THE CONSEQUENCES OF DEPLOYMENT

- Are the risks/hazards in animal rescue different to human response?
- ➤ Animal perceives the responder as a threat and wants to evade control.
- ➤ Welfare: we might have to consider recovery other than rescue euthanasia may be the best option.
- **➤ More constraints due to finances.**
- > Human-animal bond.