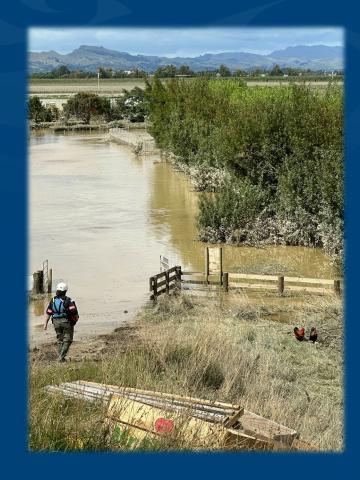

# ANIMAL RESCUE FIRST RESPONDERS THE CONSEQUENCES OF DEPLOYMENT

- Are the risks/hazards in animal rescue different to human response?
- ➤ Animal perceives the responder as a threat and wants to evade control.
- ➤ Welfare: we might have to consider recovery other than rescue euthanasia may be the best option.
- **➤ More constraints due to finances.**
- > Human-animal bond.