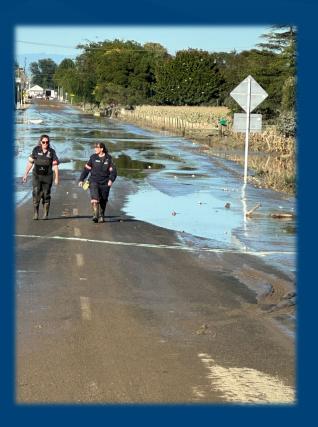

# ANIMAL RESCUE FIRST RESPONDERS THE CONSEQUENCES OF DEPLOYMENT

- Are the risks/hazards in animal rescue different to human response?
- ➤ Animal perceives the responder as a threat and wants to evade control.
- ➤ Welfare: we might have to consider recovery other than rescue euthanasia may be the best option.
- **➤ More constraints due to finances.**
- > Human-animal bond.