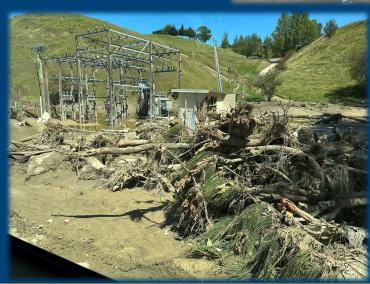

# ANIMAL RESCUE FIRST RESPONDERS THE CONSEQUENCES OF DEPLOYMENT

- Are the risks/hazards in animal rescue different to human response?
- ➤ Animal perceives the responder as a threat and wants to evade control.
- ➤ Welfare: we might have to consider recovery other than rescue euthanasia may be the best option.
- **➤ More constraints due to finances.**
- > Human-animal bond.