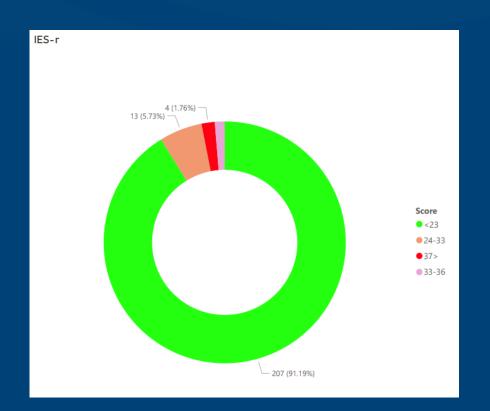

| 20    | I had dreams about it.                                                          |   |   |   |   |
| 21    | I felt watchful and on-guard.                                                   |   |   |   |   |
|       |                                                                                 |   |   |   |   |

Intrusion Subscale = mean of items 1, 2, 3, 6, 9, 16, 20

Hyper arousal Subscale = mean of items 4, 10, 14, 15, 18, 19, 21

Note: The IES-R is not a diagnostic or screening tool for PTSD; rather, it relies on a patient's own report of symptoms and is used to gauge response no sooner than two weeks after a traumatic event, as well as to evaluate recovery.







- >24 PTSD is a clinical concern
- >33 probable 'diagnoses' of PTSD
- >37 risk of long-term physical effects!



| Score                                                                                                                                                      | Number                                                                                |
|------------------------------------------------------------------------------------------------------------------------------------------------------------|---------------------------------------------------------------------------------------|
| 0                                                                                                                                                          | 36                                                                                    |
| 1