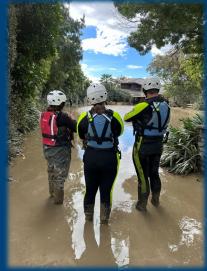

# ANIMAL RESCUE FIRST RESPONDERS THE CONSEQUENCES OF DEPLOYMENT

- Are the risks/hazards in animal rescue different to human response?
- ➤ Animal perceives the responder as a threat and wants to evade control.
- ➤ Welfare: we might have to consider recovery other than rescue euthanasia may be the best option.
- **➤ More constraints due to finances.**
- > Human-animal bond.