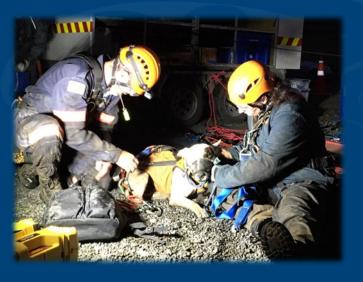

# ANIMAL RESCUE FIRST RESPONDERS THE CONSEQUENCES OF DEPLOYMENT

- Are the risks/hazards in animal rescue different to human response?
- ➤ Animal perceives the responder as a threat and wants to evade control.
- ➤ Welfare: we might have to consider recovery other than rescue euthanasia may be the best option.
- **➤ More constraints due to finances.**
- > Human-animal bond.