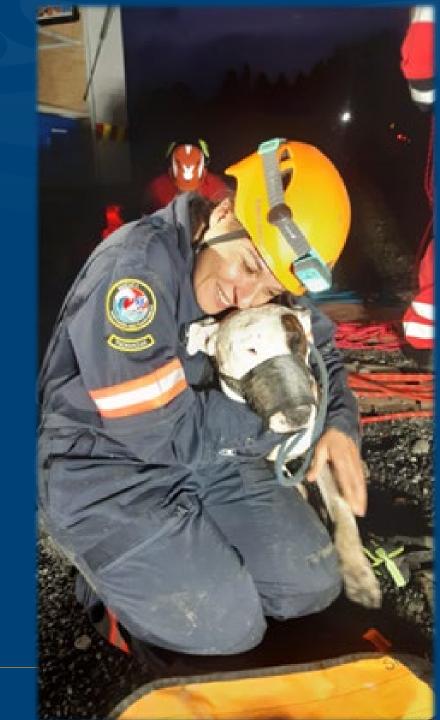

# ANIMAL RESCUE FIRST RESPONDERS THE CONSEQUENCES OF DEPLOYMENT

- Are the risks/hazards in animal rescue different to human response?
- ➤ Animal perceives the responder as a threat and wants to evade control.
- ➤ Welfare: we might have to consider recovery other than rescue euthanasia may be the best option.
- **➤ More constraints due to finances.**
- > Human-animal bond.