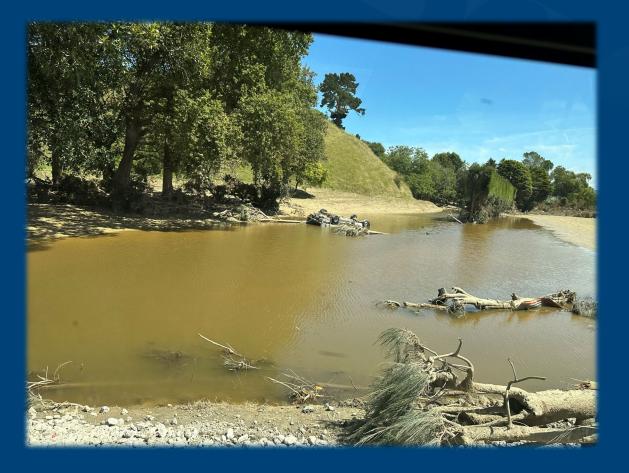

# ANIMAL RESCUE FIRST RESPONDERS THE CONSEQUENCES OF DEPLOYMENT

- Are the risks/hazards in animal rescue different to human response?
- ➤ Animal perceives the responder as a threat and wants to evade control.
- ➤ Welfare: we might have to consider recovery other than rescue euthanasia may be the best option.
- **➤ More constraints due to finances.**
- > Human-animal bond.