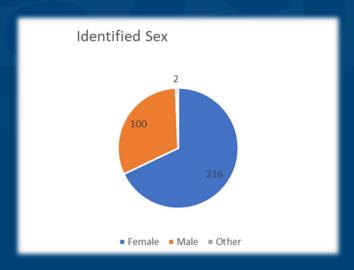

imal perceives the responder as a threat and wants to evade control.
- ➤ Welfare: we might have to consider recovery other than rescue euthanasia may be the best option.
- **➤ More constraints due to finances.**
- > Human-animal bond.





- Research was undertaken by S. De Grey (as part of his MVSc)
- Prof C. Riley, an equine surgeon and animal first responder
- Dr Kirrilly Thompson, a cultural anthropologist
- Dr Michelle MacArthur a practising clinical psychologist
- Dr Hayley Squance, founder of MU VERT and Manager of BML Consulting Ltd
- Dr Naomi Cogger



- Online survey on the Qualtrics platform with Massey University Human Ethics approval
- Published worldwide to English Speaking Countries using leaders in the field and a snowballing technique





## Who responded to the survey?







#### Occupation

| self employed business owner Risk Assessment Specialist Insurance