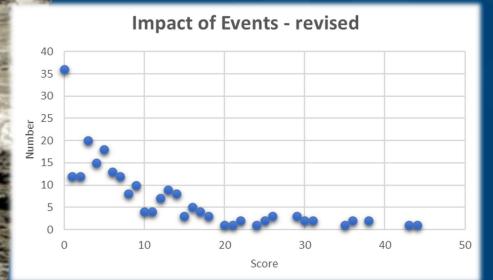

|   |
|       | trouble breathing.                                                              |   |   |   |   |
| 20    | I had dreams about it.                                                          |   |   |   |   |
| 21    | I felt watchful and on-guard.                                                   |   |   |   |   |
|       |                                                                                 |   |   |   |   |

Intrusion Subscale = mean of items 1, 2, 3, 6, 9, 16, 20

Hyper arousal Subscale = mean of items 4, 10, 14, 15, 18, 19, 21

Note: The IES-R is not a diagnostic or screening tool for PTSD; rather, it relies on a patient's own report of symptoms and is used to gauge response no sooner than two weeks after a traumatic event, as well as to evaluate recovery.







- >24 PTSD is a clinical concern
- >33 probable 'diagnoses' of PTSD
- >37 risk of long-term physical effects!



| Score                                                                                                                                                      | Number                                                                                |
|------------------------------------------------------------------------------------------------------------------------------------------------------------|---------------------------------------------------------------------------------------|
| 0                                                                                                                                                          | 36