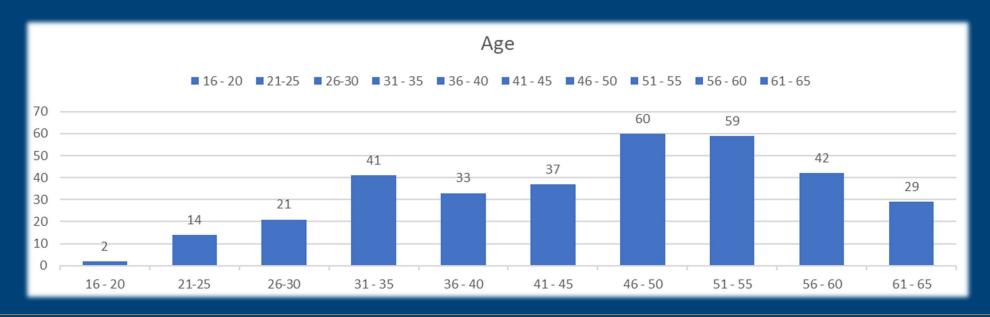

al perceives the responder as a threat and wants to evade control.
- ➤ Welfare: we might have to consider recovery other than rescue euthanasia may be the best option.
- **➤ More constraints due to finances.**
- > Human-animal bond.





- Research was undertaken by S. De Grey (as part of his MVSc)
- Prof C. Riley, an equine surgeon and animal first responder
- Dr Kirrilly Thompson, a cultural anthropologist
- Dr Michelle MacArthur a practising clinical psychologist
- Dr Hayley Squance, founder of MU VERT and Manager of BML Consulting Ltd
- Dr Naomi Cogger



- Online survey on the Qualtrics platform with Massey University Human Ethics approval
- Published worldwide to English Speaking Countries using leaders in the field and a snowballing technique





## Who responded to the survey?







#### Occupation

| self employed business owner Risk Assessment Specialist Insurance